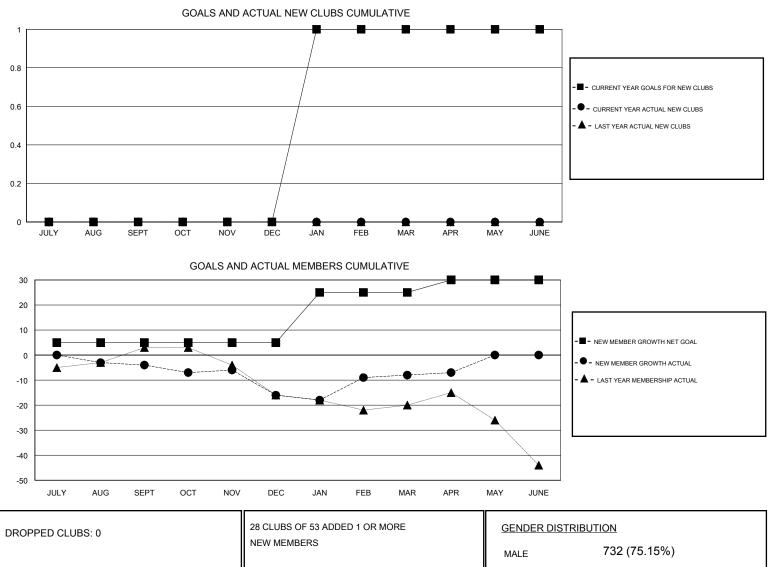

## CNAT. Ton Soeters

| GMT: Ton Soe          | ters          | l         | OCATION ENGLAND |                       |                                                                |                                                              | GMT CA                                             |  |
|-----------------------|---------------|-----------|-----------------|-----------------------|----------------------------------------------------------------|--------------------------------------------------------------|----------------------------------------------------|--|
|                       | Clu           | os        |                 | Members               |                                                                |                                                              |                                                    |  |
| RESULTS FOR 2016-2017 |               |           |                 | RESULTS FOR 2016-2017 |                                                                |                                                              |                                                    |  |
| QUARTER               | NEW CLUB GOAL | NEW CLUBS | DROPPED CLUBS   | QUARTER               | NEW MEMBER GROWTH<br>NET GOAL (not reinstated<br>or transfers) | NEW MEMBER<br>GROWTH ACTUAL (not<br>reinstated or transfers) | DROPPED<br>MEMBERS ACTUAL<br>(including transfers) |  |
| JULY/AUG/SEPT         | 0             | 0         |                 | JULY/AUG/SEPT         | 5                                                              | 17                                                           | 21                                                 |  |
| OCT/NOV/DEC           | 0             | 0         | 0               | OCT/NOV/DEC           | 0                                                              | 14                                                           | 26                                                 |  |
| JAN/FEB/MAR           | 1             | 0         | 0               | JAN/FEB/MAR           | 20                                                             | 26                                                           | 18                                                 |  |
| APR/MAY/JUNE          | 0             | 0         | 0               | APR/MAY/JUNE          | 5                                                              | 4                                                            | 3                                                  |  |

| TOTAL           | 68 |                           |                                    |                              |    |
|-----------------|----|---------------------------|------------------------------------|------------------------------|----|
| OTHER           | 57 |                           | FAMILY MEMBERS PAYING HALF<br>DUES |                              | 50 |
| CLUB CANCELLED  | 0  | MEMBERSHIP DATA           |                                    |                              | 58 |
| DECEASED        | 11 | CLICK HERE FOR CUMULATIVE | TOTAL FAMILY UNIT                  | TOTAL FAMILY UNIT MEMBERS    |    |
| DROPPED MEMBERS |    |                           | FEMALE                             | 242 (24.03%)                 |    |
|                 |    |                           | MALE                               | 732 (75.15%)<br>242 (24.85%) |    |